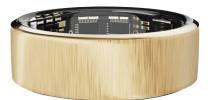

# THE DESERT SNOW RING IS CRAFTED FROM PT950 PLATINUM.

Desert Snow is an ode to the rare and mesmerizing sight of snow blanketing the desert landscape. This ring features a sleek, frosted finish that evokes the delicate beauty of snowflakes, contrasting elegantly with the rugged desert environment. The design incorporates subtle, shimmering elements that catch the light, mimicking the sparkle of snow under the sun. All wrapped in a stunningly crafted piece that balances beauty and sophistication.