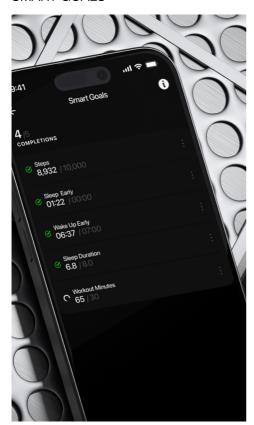

## **SMART GOALS**

Master key indicators such as sleep and wake timings, active minutes, sleep duration and more.