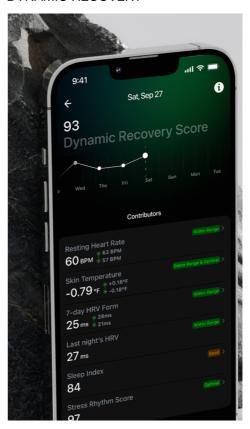

## DYNAMIC RECOVERY

A phenomenal new way to understand your body's readiness to take on activity load and stress, Dynamic Recovery understands when your body needs to recover. Not just that, it also provides recommendations that help you improve and adapts your score when you action these recommendations.