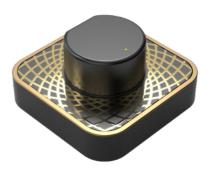

# THE RING'S COLOUR AND DESIGN ARE INSPIRED BY THE DESERT ROSE.

The ring's colour and design are inspired by the Desert Rose, an intricate rose-like formation of crystal clusters of gypsum or baryte, which include abundant sand grains. The rosette crystal habit tends to occur when the crystals form in arid sandy conditions, such as the evaporation of a shallow salt basin. The crystals form a circular array of flat plates, giving the rock a shape similar.