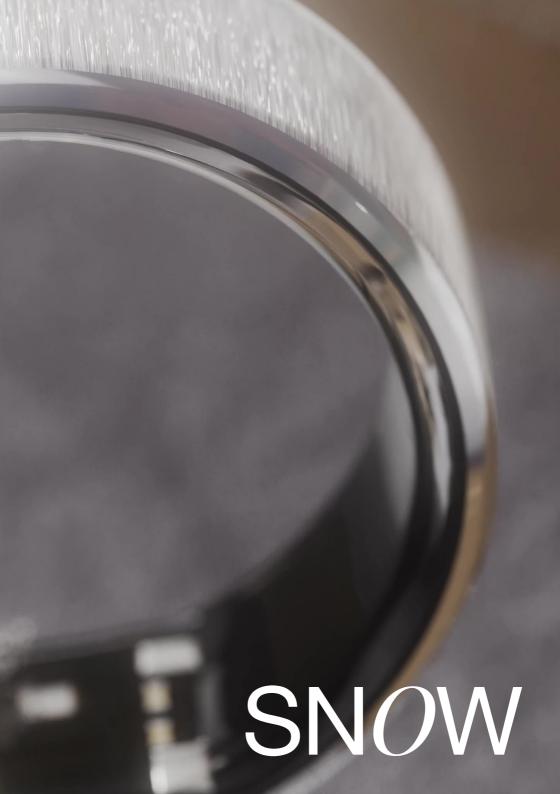

# THE DESERT SNOW RING IS CRAFTED FROM PT950 PLATINUM.

Desert Snow is an ode to the rare and mesmerizing sight of snow blanketing the desert landscape. This ring features a sleek, frosted finish that evokes the delicate beauty of snowflakes, contrasting elegantly with the rugged desert environment. The design incorporates subtle, shimmering elements that catch the light, mimicking the sparkle of snow under the sun. All wrapped in a stunningly crafted piece that balances beauty and sophistication.