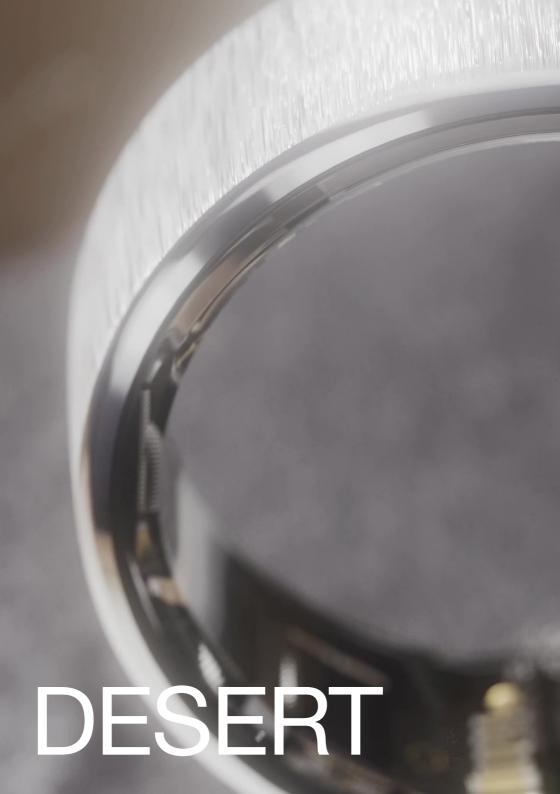

# THE RING'S COLOUR AND DESIGN ARE INSPIRED BY THE DESERT ROSE.

The ring's colour and design are inspired by the Desert Rose, an intricate rose-like formation of crystal clusters of gypsum or baryte, which include abundant sand grains. The rosette crystal habit tends to occur when the crystals form in arid sandy conditions, such as the evaporation of a shallow salt basin. The crystals form a circular array of flat plates, giving the rock a shape similar.