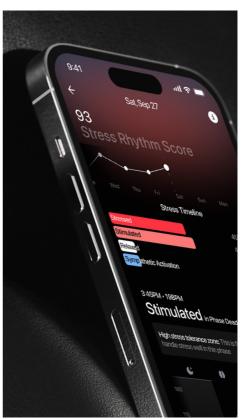

## STRESS RHYTHM SCORE

Get a deeper understanding of your sleep quality and quantity through metrics such as sleep duration, RHR, restfulness, sleep stages such as REM, Deep and Light sleep.

A novel capability that helps you decode stress, this score considers the variations in your Heart Rate (HR), Heart Rate Variability (HRV), and Resting Heart Rate (RHR) against the backdrop of your circadian rhythm. It tells you if you're 'stimulated', 'relaxed', or 'stressed'.