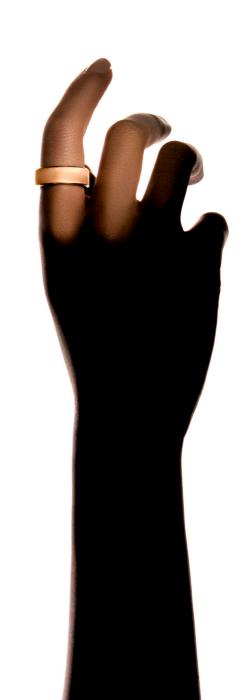

# THE RING'S COLOUR AND DESIGN ARE INSPIRED BY THE DESERT ROSE.

The ring's colour and design are inspired by the Desert Rose, an intricate rose-like formation of crystal clusters of gypsum or baryte, which include abundant sand grains. The rosette crystal habit tends to occur when the crystals form in arid sandy conditions, such as the evaporation of a shallow salt basin. The crystals form a circular array of flat plates, giving the rock a shape similar.