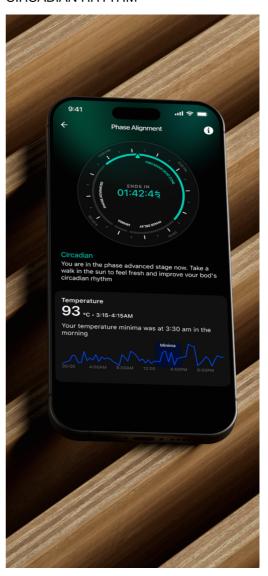

## CIRCADIAN RHYTHM

Understand the intricate interplay between stimulus and the shift in your body's circadian rhythm.