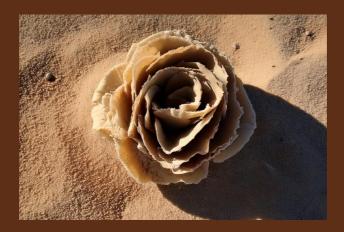

# THE RING'S COLOUR AND DESIGN ARE INSPIRED BY THE DESERT ROSE.

The ring's colour and design are inspired by the Desert Rose, an intricate rose-like formation of crystal clusters of gypsum or baryte, which include abundant sand grains. The rosette crystal habit tends to occur when the crystals form in arid sandy conditions, such as the evaporation of a shallow salt basin. The crystals form a circular array of flat plates, giving the rock a shape similar.