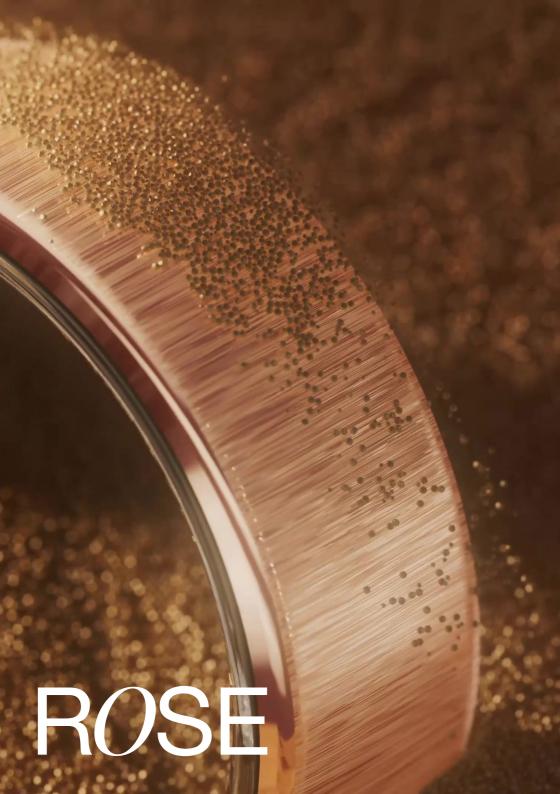

# THE RING'S COLOUR AND DESIGN ARE INSPIRED BY THE DESERT ROSE.

The ring's colour and design are inspired by the Desert Rose, an intricate rose-like formation of crystal clusters of gypsum or baryte, which include abundant sand grains. The rosette crystal habit tends to occur when the crystals form in arid sandy conditions, such as the evaporation of a shallow salt basin. The crystals form a circular array of flat plates, giving the rock a shape similar.