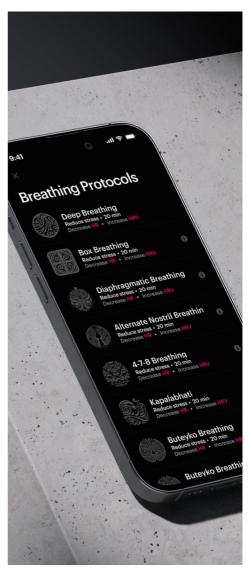

## **BREATHWORK MODE**

Choose from 17+ breathing protocols to harness the power of your breath and regulate your nervous system.