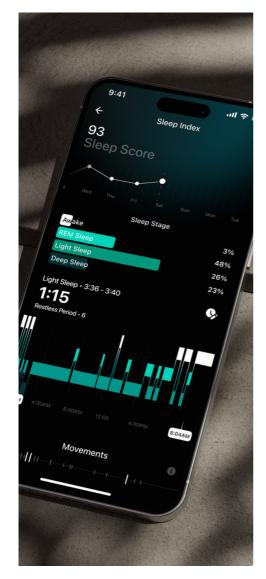

## SLEEP INDEX

## STRESS RHYTHM SCORE

Get a deeper understanding of your sleep quality and quantity through metrics such as sleep duration, RHR, restfulness, sleep stages such as REM, Deep and Light sleep.

A novel capability that helps you decode stress, this score considers the variations in your Heart Rate (HR), Heart Rate Variability (HRV), and Resting Heart Rate (RHR) against the backdrop of your circadian rhythm. It tells you if you're 'stimulated', 'relaxed', or 'stressed'.